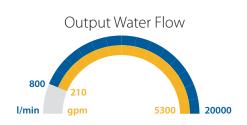

SIBLE PUMP?

DYNASET HSP Hydraulic Submersible Pump converts the hydraulic power of a mobile machine, vehicle or vessel into high volume water pumping power.

## **BENEFITS**

- Robust and simple design
- Versatile, easy to move
- Powerful pumping action
- High efficiency
- No electricity, no risk of electric shock

## **APPLICATIONS**

- Large quantity water pumping
- Draining excavations
- Sludge pumping
- Flood pumping solutions
- Container filling

## **FEATURES**

- Tolerates solids and abrasive substances
- Compact size
- Lightweight
- No wearing parts
- Safe to run dry and does not wear out

## **MACHINERY**

- Excavators
- Mining Machines
- Tractors & Agricultural Machinery
- Fire Engines & Rescue Vehicles
- Vans, Pick-up Trucks & Service Vehicles

## **OUTPUT CHARACTERISTICS**