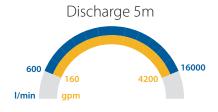

ERSIBLE PUMP?

DYNASET HSP Hydraulic Submersible Pump converts the hydraulic power of a mobile machine, vehicle or vessel into high volume water pumping power.

## **BENEFITS**

- Robust and simple design
- Versatile, easy to move
- Powerful pumping action
- High efficiency
- No electricity, no risk of electric shock

## **APPLICATIONS**

- Large quantity water pumping
- Draining excavations
- Sludge pumping
- Flood pumping solutions
- Container filling

## **FEATURES**

- Tolerates solids and abrasive substances
- Compact size
- Lightweight
- No wearing parts
- Safe to run dry and does not wear out

## **MACHINERY**

- Excavators
- Mining Machines
- Tractors & Agricultural Machinery
- Fire Engines & Rescue Vehicles
- Vans, Pick-up Trucks & Service Vehicles

## **OUTPUT CHARACTERISTICS**